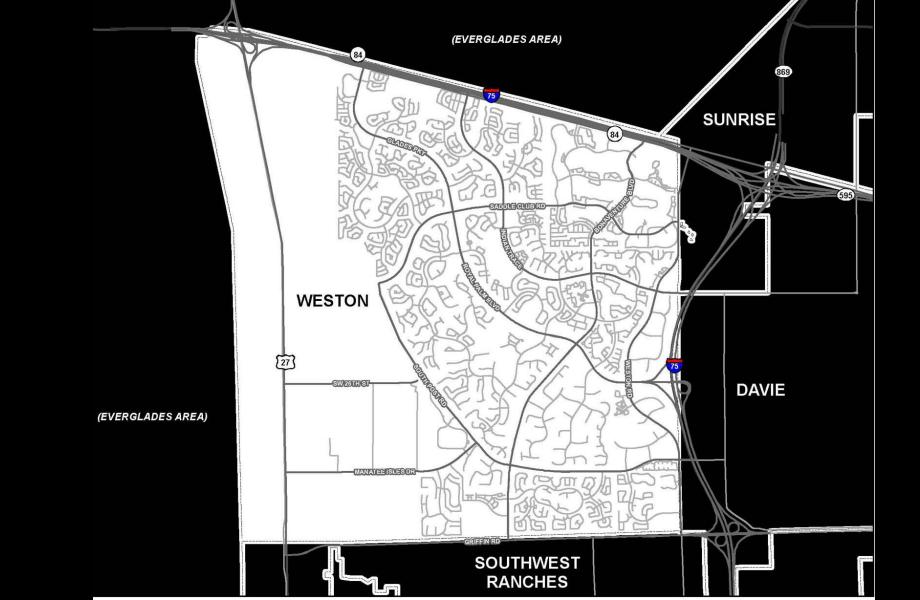

## \$6.3 BILLION

Gross Taxable Value

## \$115 MILLION

All Funds Budgets

## \$84 MILLION

Investments

## \$35 MILLION

General Fund

## 65,000 Shareholders

# 2,000 Wetland Acres

# 1996

Incorporated

# 242 Park Acres

### 35

Service Contracts

# 27 Square Miles

## Nine Employees

## Five

Member Commission

## AAA

Credit Ratings

#### TWO

Dependent Districts

#### One Mission

VALUE

### One Vision

## SUCCESS

### One Core Value

## INTEGRITY

# This is

## CITY OF WESTON



## CITY OF WESTON

#### The Organization

Organizational Chart FY 2011

by

City Employee and Responsibility



Technologies LLC

Service Providers



Partial Organizational Chart FY 2011

by

Assistant City Manager/CFO and Responsibility



CITY EMPLOYEES

**Service Providers** 



CITY EMPLOYEES

Service